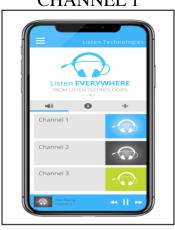

|                                          |            |
| Ask to Join Netw                                             | orks                                 | Notif                                    | y >        |
| Known networks will b<br>networks are available<br>networks. | be joined autom<br>e, you will be no | atically. If no kn<br>atified of availab | own<br>le  |
| Auto-Join Hotspo                                             | ot                                   | Ask to Joi                               | n >        |
| Allow this device to an<br>personal hotspots wh              | utomatically dis<br>ien no Wi-Fi net | icover nearby<br>twork is available      |            |

STEP 3: Open the " LISTEN EVERYWHERE " App on your device and Select CHANNEL 1